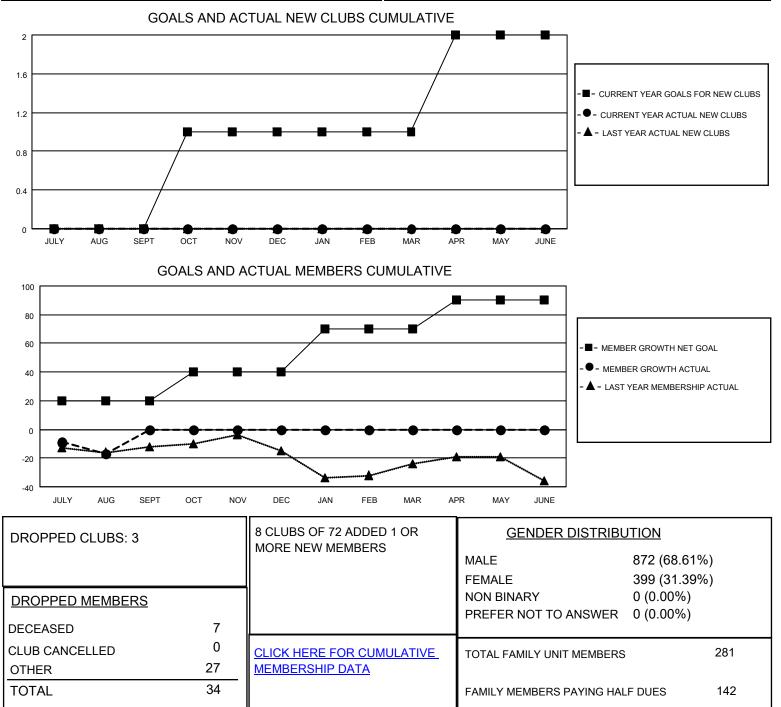

## LOCATION KANSAS

District 17 K

Results as of: 8/31/2022

| Clubs                 |               |           |               | Members               |                        |                         |                                                    |
|-----------------------|---------------|-----------|---------------|-----------------------|------------------------|-------------------------|----------------------------------------------------|
| RESULTS FOR 2022-2023 |               |           |               | RESULTS FOR 2022-2023 |                        |                         |                                                    |
| QUARTER               | NEW CLUB GOAL | NEW CLUBS | DROPPED CLUBS | QUARTER MEME          | BER GROWTH NET<br>GOAL | MEMBER GROWTH<br>ACTUAL | DROPPED<br>MEMBERS ACTUAL<br>(including transfers) |
| JULY/AUG/SEPT         | 0             | 0         | 3             | JULY/AUG/SEPT         | 20                     | 18                      | 34                                                 |
| OCT/NOV/DEC           | 1             | 0         | 0             | OCT/NOV/DEC           | 20                     | 0                       | 0                                                  |
| JAN/FEB/MAR           | 0             | 0         | 0             | JAN/FEB/MAR           | 30                     | 0                       | 0                                                  |
| APR/MAY/JUNE          | 1             | 0         | 0             | APR/MAY/JUNE          | 20                     | 0                       | 0                                                  |